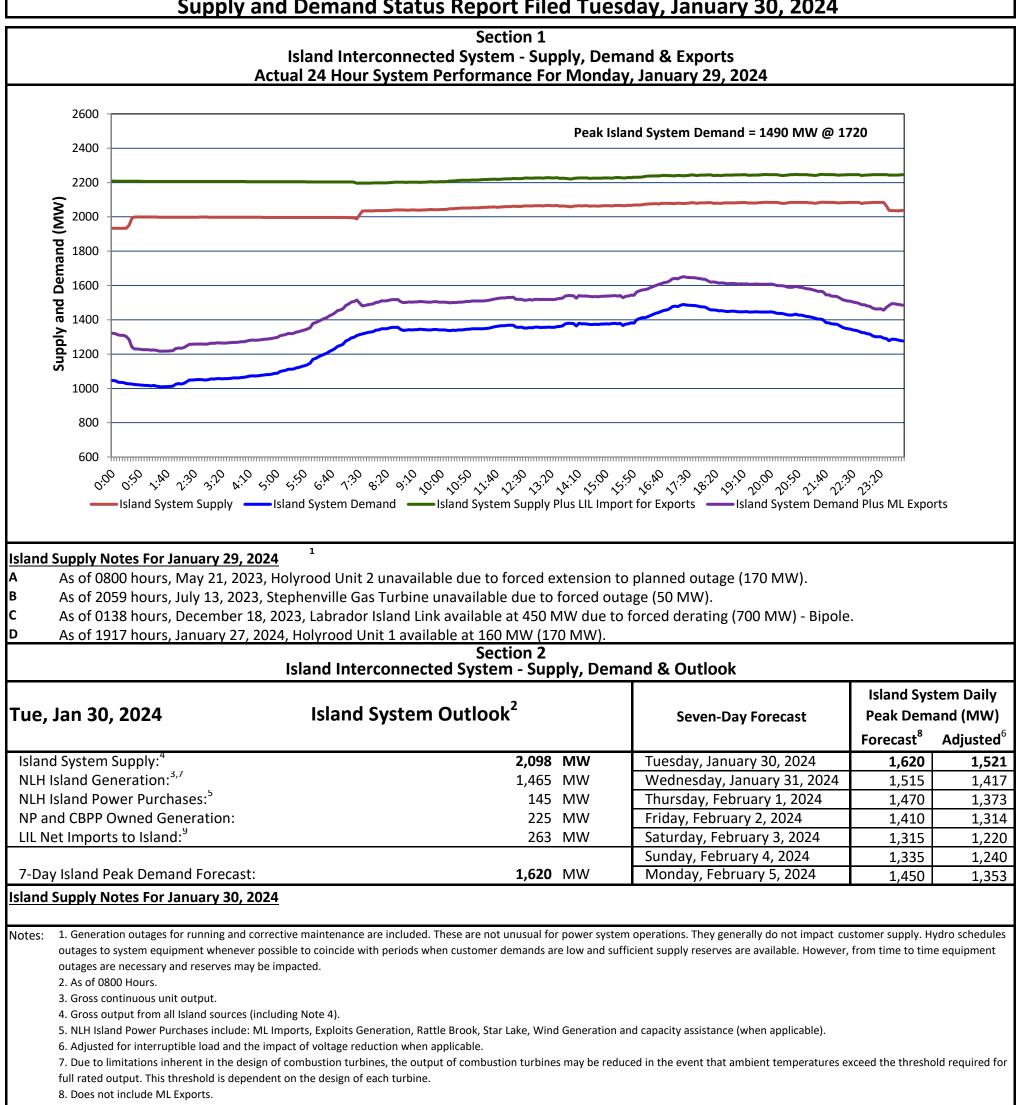

## Newfoundland Labrador Hydro (NLH) Supply and Demand Status Report Filed Tuesday, January 30, 2024

9. LIL Import sunk in the Island System. Actual LIL flows will be restricted by various system conditions including, but not limited to, Island Load, ML Exports and Avalon Unit status.

| Section 3<br>Island Peak Demand and Exports Information<br>Previous Day Actual Peak and Current Day Forecast Peak |                                                                      |                                      |                              |
|-------------------------------------------------------------------------------------------------------------------|----------------------------------------------------------------------|--------------------------------------|------------------------------|
| Mon, Jan 29, 2024                                                                                                 | Island Peak Demand <sup>10</sup>                                     | 17:20                                | 1,490 MW                     |
|                                                                                                                   | Exports at Peak                                                      |                                      | 162 MW                       |
|                                                                                                                   | LIL Net Imports to Island                                            |                                      | 6,151 MWh                    |
| Tue, Jan 30, 2024                                                                                                 | Forecast Island Peak Demand                                          |                                      | 1,620 MW                     |
| Notes: 10. Island Demand is supplied<br>(Deer Lake Power, DLP).                                                   | by NLH generation and purchases, LIL Imports plus generation owned a | nd operated by Newfoundland Power ar | nd Corner Brook Pulp & Paper |